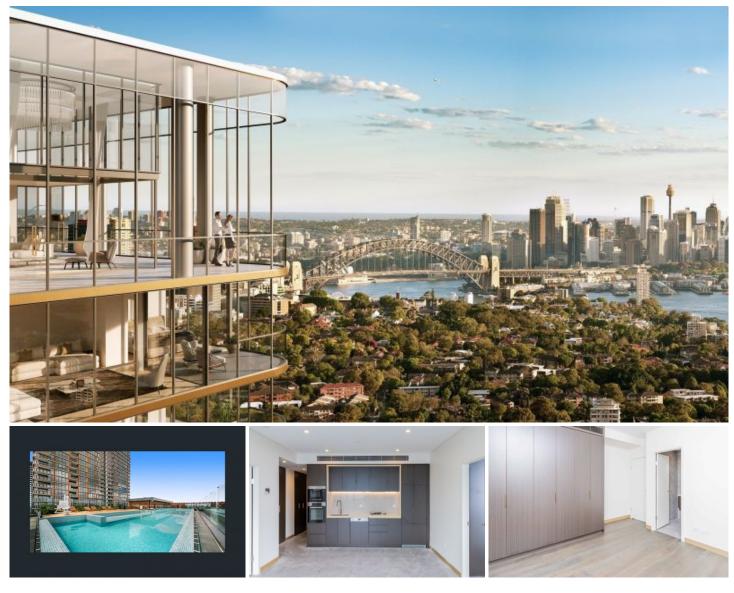

## 10406/88 Christie Street St Leonards NSW

The apartment embodies luxury brands and the choice of quality materials such as brass, stone and wood, all beautifully brought together through extensive design gestures and unique details. Flanked by floor-to-ceiling glass with an abundance of natural light and stunning views, there is an incredible rooftop recreation deck, pool and clubhouse. Essential shops, cafes, restaurants are all within walking distance including Crows Nest, a suburb famous for its restaurants.

- Convenient location with shopping at the door and walking distance to the rail

- Quality timber floors throughout bedrooms, winter garden

- Interior offering luxury and modern design
- Luxuriously finished to the highest standard with ample storage throughout
- Stylish modern bathrooms and ensuites, thoughtful floor