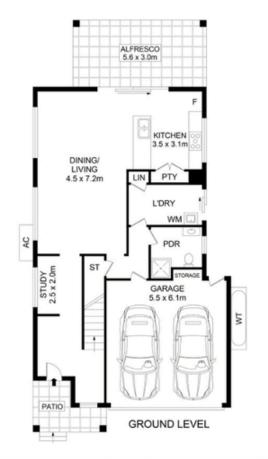

## 53 India Parade Rouse Hill NSW

53 India Pde, Rouse Hill

Good Location: Inside Tallawong Ridge Estate

This modern family home is perfectly designed around lifestyle and entertainment and will fit the needs of the most demanding tenants. Ideal for families, multi-generation living, here we have everything you dreamed of!Features:

- -Quality timber flooring
- -High ceilings throughout
- -Fully tiled ensuite with vanity and shower
- -Large open family & dining room
- -Formal Living Room
- -Large breakfast bar
- -Gas cooktops & electric oven
- -Stainless steel appliances & stone benchtops
- -Education resources nearby
- -10 minutes to Tallawong Station

## 4 🚐 3 🚍 2 🗬

**View**: https://www.legendproperty.com.au/lease/nsw/hill s/rouse-hill/residential/house/7876185

Legend Property Parramatta 0450314112

SITE PLAN (NOT TO SCALE)