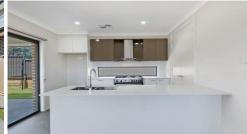

- -Quality timber flooring
- -High ceilings throughout
- -Fully tiled ensuite with vanity and shower
- -Large open family & dining room
- -Formal Living Room
- -Large breakfast bar
- -Gas cooktops & electric oven
- -Stainless steel appliances & stone benchtops
- -Education resources nearby
- -10 minutes to Tallawong Station