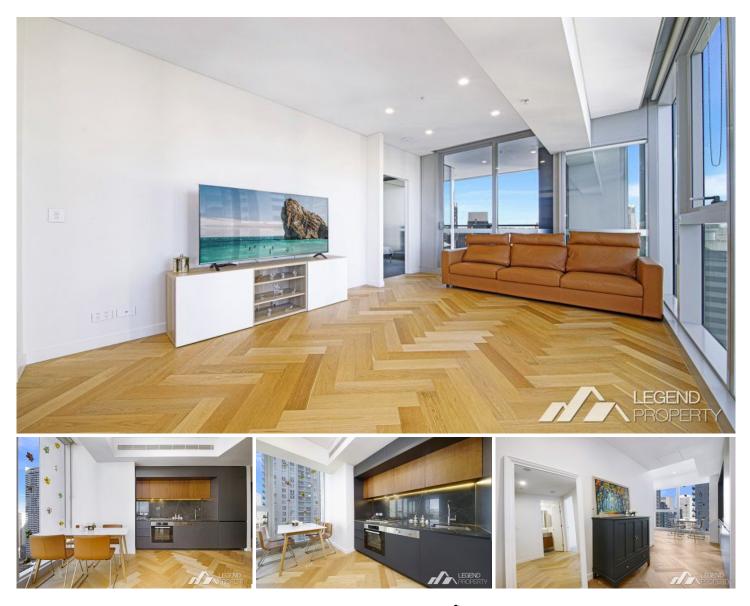

## 2106/117 Bathurst Street Sydney NSW

Please contact Tracy 0493186991 or WeChat tracyhuang999 for more information

Strategically located in the heart of Sydney CBD, Greenland is within walking distance to all modes of public transport, shops, entertainment and the most prestigious schools and universities. Residents can enjoy a new level of amenity as well as direct access to the adjoining five-star heritage-listed Primus Hotel featuring 172 luxury rooms, a rooftop bar, pool, and award-winning restaurant and lobby bar.

The apartment features:

- Fully furnished

- Miele appliances, marble benches, diamond shaped tiles and high-quality timber floors, integrated fridge and combined washer machine and dryer

View : https://www.legendproperty.com.au/lease/nsw/sy dney-city/sydney/residential/apartment/7871429