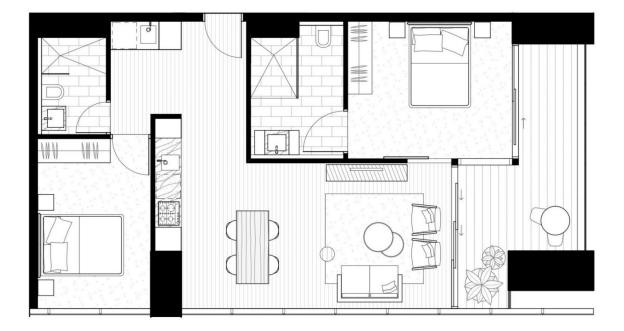

## 2106/117 Bathurst Street Sydney NSW

Please contact Tracy 0493186991 or WeChat tracyhuang999 for more information

Strategically located in the heart of Sydney CBD, Greenland is within walking distance to all modes of public transport, shops, entertainment and the most prestigious schools and universities. Residents can enjoy a new level of amenity as well as direct access to the adjoining five-star heritage-listed Primus Hotel featuring 172 luxury rooms, a rooftop bar, pool, and award-winning restaurant and lobby bar.

The apartment features:

- Fully furnished

- Miele appliances, marble benches, diamond shaped tiles and high-quality timber floors, integrated fridge and combined washer machine and dryer

View : https://www.legendproperty.com.au/lease/nsw/sy dney-city/sydney/residential/apartment/7871429