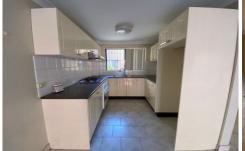

Small block of 4 with full brick construction

Separate living and dining area with quality tiled flooring

Modern open plan kitchen with gas cooking tops and stainless appliances

Upstairs there are 3 generous sized bedrooms all with built-ins and larger master with en-suit.