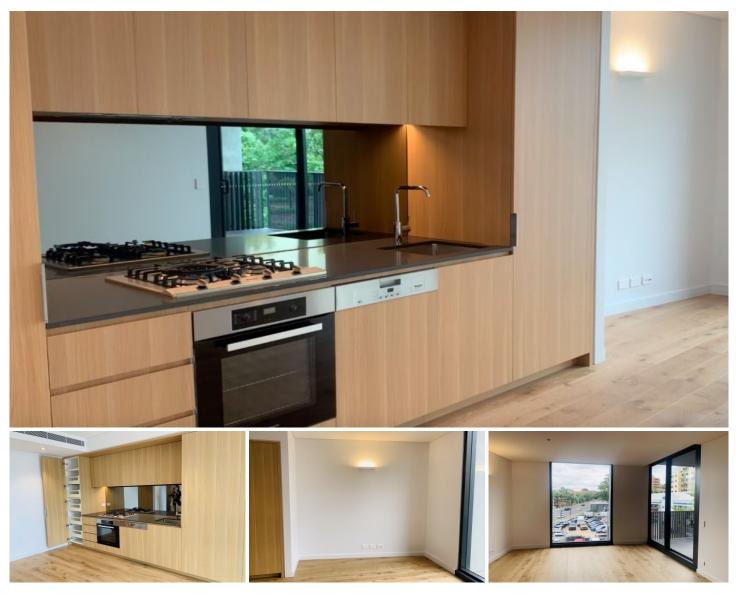

## FEATURES INCLUDE:

- Spacious bedroom with extensive built-ins
- Sleek kitchen equipped with Miele appliances
- Luxury bathroom fitted with quality tiles
- Timber floor throughout living room
- Shopping Centre, Supermarket, Shops and Offices are within the complex, comfortably enjoy daily life
- Built by one of the large builders Parkview, quality built