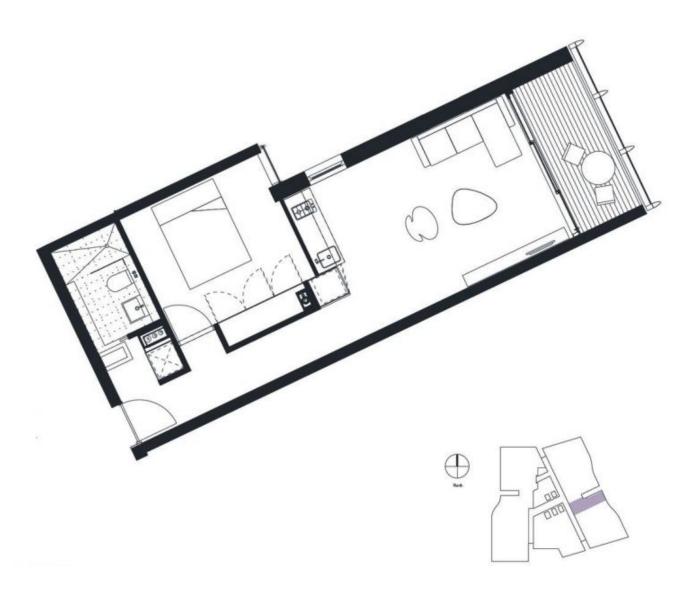

## Level 14/1409/18 Park Lane Chippendale NSW

ONE BEDROOM WITH SUN ROOM IN CENTRAL PARK - FULLY FURNISHED

1409/18 PARK LANE, CHIPPENDALE

The famous award winning Central Park in the Park Lane building is here!

Positioned on the 14th floor of the Mark looking east towards the city. This well designed one bedroom property is going to make an ideal home!

All that Central Park has to offer at your doorstep with restaurants, bars, cafes, art galleries and shopping as well as easy access to all forms of Public Transport making your commute to work easy.