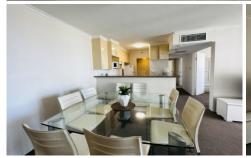

## Level 33/226/398 Pitt Street Haymarket NSW

luxury 3 bedroom apartment located on Level 33, Centrally positioned in the Sydney CBD, World Square, Chinatown and Hyde Park.

This apartment offers a low maintenance lifestyle of incredible convenience with eateries, shops, major transport links and theatres at your doorsteps.

## Features:

- Furnished
- Stylish kitchen with appliances
- Internal laundry with washer
- Security building with intercom, concierge and resort style facilities
- Airy and quiet 3 bedrooms. Main w/ ensuite
- Gorgeous city views
- Pool, Gym, Sauna, Squash and entertainment area's