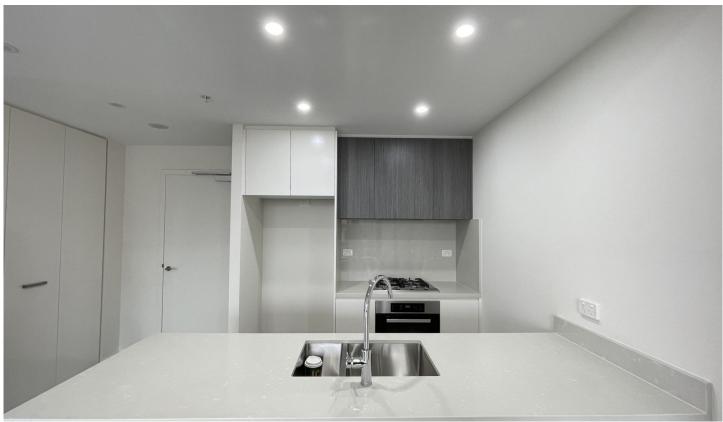

1007/7 Paddock Street Lidcombe NSW

Brand new apartment.
2 bedroom plus study with North Aspect

- Tile finish living room and kitchen.
- -Timber flooring in the bedrooms
- Large size study room Stylish kitchens.

Miele appliances including ducted range hood, gas cooktop, oven and semi-integrated dishwasher Central airconditional through the apartment.

1 ensuite with seperate bathroom.

Stunning bedrooms with built in mirrored wardrobe and timber flooring