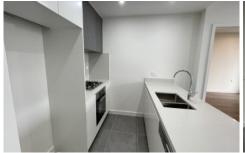

1007/7 Paddock Street Lidcombe NSW

Brand new apartment.
2 bedroom plus study with North Aspect

- Tile finish living room and kitchen.
- -Timber flooring in the bedrooms
- Large size study room Stylish kitchens.

Miele appliances including ducted range hood, gas cooktop, oven and semi-integrated dishwasher Central airconditional through the apartment.

1 ensuite with seperate bathroom.

Stunning bedrooms with built in mirrored wardrobe and timber flooring