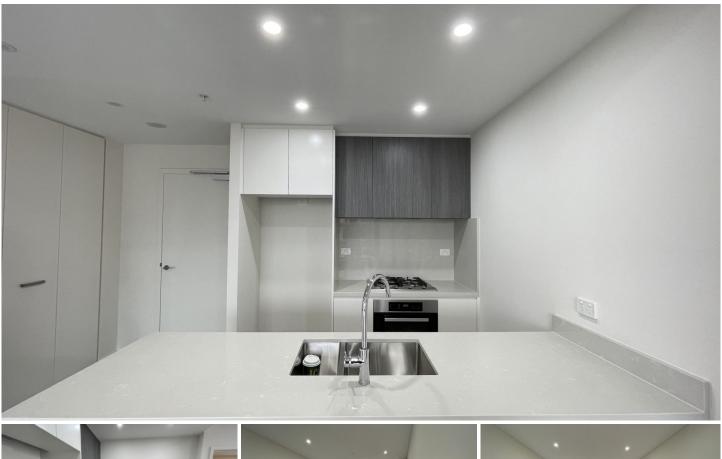

## 1007/7 Paddock Street LIDCOMBE NSW

Brand new apartment. 2 bedroom plus study with North Aspect

- Tile finish living room and kitchen.

- -Timber flooring in the bedrooms
- Large size study room
- Stylish kitchens.

Miele appliances including ducted range hood, gas cooktop, oven and semi-integrated dishwasher Central airconditional through the apartment.

1 ensuite with seperate bathroom.

Stunning bedrooms with built in mirrored wardrobe and timber flooring