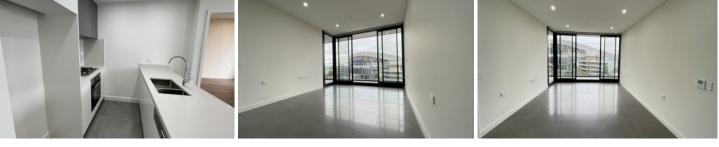

## 1007/7 Paddock Street LIDCOMBE NSW

Brand new apartment. 2 bedroom plus study with North Aspect

- Tile finish living room and kitchen.

- -Timber flooring in the bedrooms
- Large size study room
- Stylish kitchens.

Miele appliances including ducted range hood, gas cooktop, oven and semi-integrated dishwasher Central airconditional through the apartment.

1 ensuite with seperate bathroom.

Stunning bedrooms with built in mirrored wardrobe and timber flooring