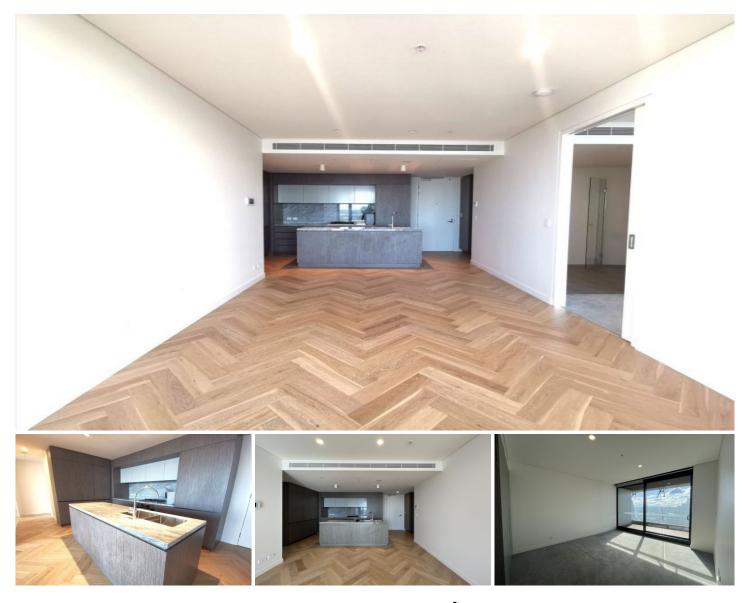

The apartment features:

\* Miele appliances, marble benches, diamond shaped tiles

Kwurt Zhao 0405 886 135

View : https://www.legendproperty.com.au/lease/nsw/sy

dney-city/sydney/residential/apartment/7862433