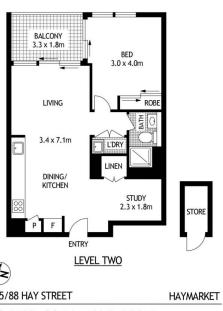

## 205/88 Hay Street Haymarket NSW

This ultra-modern apartment creates a sophisticated executive retreat within the sought-after Darling Square resort neighbourhood by offering both sleek contemporary decor and excellent city convenience. It blends light-filled interiors with an open floor plan, a clever single-level design with a dedicated study or home office, and high-end finishes to produce a superb low-maintenance home in a prestigious inner-city location. Professionals will find this well built complex, which guarantees seclusion and accessibility on the outskirts of the CBD and is just a short stroll from everything the city has to offer, to be incredibly convenient.

## Features:

- Interiors that are clean and modern have an open, light-filled layout.

1 🛌 1 🖺

View: https://www.legendproperty.com.au/lease/nsw/sy dney-city/haymarket/residential/apartment/78608

Kwurt Zhao 0405 886 135