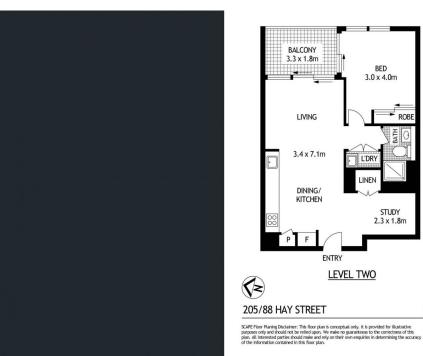

## 205/88 Hay Street Haymarket NSW

This ultra-modern apartment creates a sophisticated executive retreat within the sought-after Darling Square resort neighbourhood by offering both sleek contemporary decor and excellent city convenience. It blends light-filled interiors with an open floor plan, a clever single-level design with a dedicated study or home office, and high-end finishes to produce a superb low-maintenance home in a prestigious inner-city location. Professionals will find this well built complex, which guarantees seclusion and accessibility on the outskirts of the CBD and is just a short stroll from everything the city has to offer, to be incredibly convenient.

## Features:

- Interiors that are clean and modern have an open, light-filled layout.

1 🛌 1 🖺

View: https://www.legendproperty.com.au/lease/nsw/sy dney-city/haymarket/residential/apartment/78608

Kwurt Zhao 0405 886 135