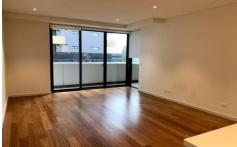

## Apartment features:

- -bedrooms with floor to ceiling built-in wardrobes.
- -Modern bathrooms with plenty of storage.
- -Internal laundry with dryer.
- -Fabulous large lounge room opening to the balcony.
- -Great size balcony with access from living area and great city views.
- -Stainless steel appliances which includes dishwasher, gas cooktop, stone benchtop.
- -Reverse cycle ducted air conditioning.
- -Secure lift access and security intercom.
- -Secure basement car space and storage cage included.