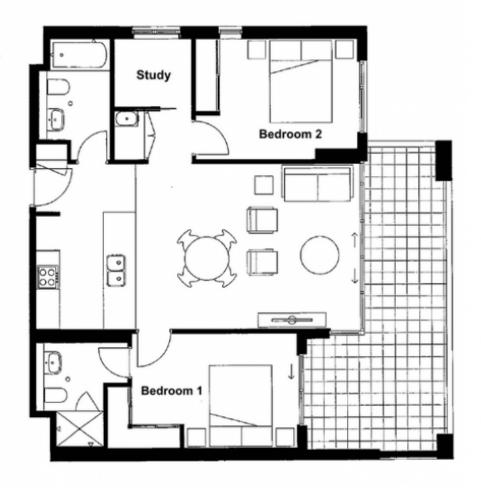

## Level 2/B203/39-43 Belmore Street Burwood NSW

Work, living and play at one of Inner West most vibrant and convenient place - Burwood Grand

## Apartment features:

- -bedrooms with floor to ceiling built-in wardrobes.
- -Modern bathrooms with plenty of storage.
- -Internal laundry with dryer.
- -Fabulous large lounge room opening to the balcony.
- -Great size balcony with access from living area and great city views.
- -Stainless steel appliances which includes dishwasher, gas cooktop, stone benchtop.
- -Reverse cycle ducted air conditioning.
- -Secure lift access and security intercom.
- -Secure basement car space and storage cage included.