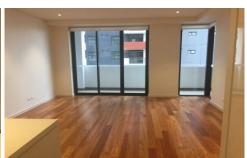

## Apartment features:

- -bedrooms with floor to ceiling built-in wardrobes.
- -Modern bathrooms with plenty of storage.
- -Internal laundry with dryer.
- -Fabulous large lounge room opening to the balcony.
- -Great size balcony with access from living area and great city views.
- -Stainless steel appliances which includes dishwasher, gas cooktop, stone benchtop.
- -Reverse cycle ducted air conditioning.
- -Secure lift access and security intercom.
- -Secure basement car space and storage cage included.