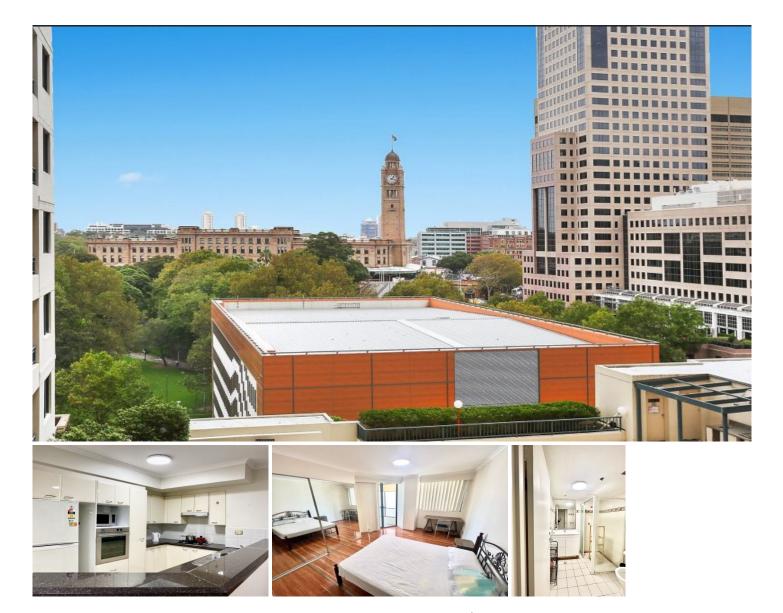

## 179/303 Castlereagh Street Haymarket NSW

2 Bed plus a Study to meet flexible accommodation requirement.

Nested within a security complex with on-site concierge, this spacious and airy apartment will capture the attention of home owners seeking convenience or astute investors who acknowledges a sought-after, high-yielding investment property.

Central Station, Light rail station, World Square shopping Centre, and the Chinatown Precinct are at its doorstep.

Prominent features :

- 2 bed plus A Study

- Generously proportioned apartment measuring 106sqm internally, complemented by an 16sqm garage.

- Achieving a high rental income at approx. \$1400 per

2 🛤 2 🚔 1 🚘

Land Size : 122 sqm View : https://ww

: https://www.legendproperty.com.au/sale/ns w/sydney-city/haymarket/residential/apartm ent/7801413