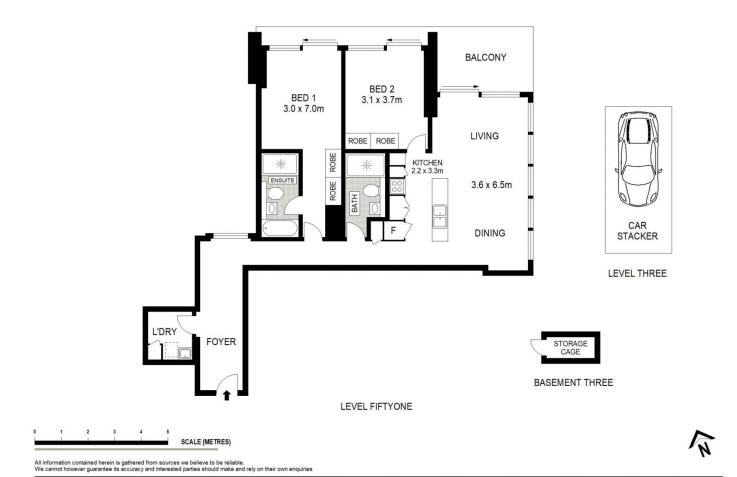

## Level 51/5102/117 Bathurst Street Sydney NSW

Sun drenched North-East Corner Modern apartment! Awaiting your inspection!

Indulge in the ultimate luxury lifestyle with this bright and airy two-bedroom apartment, perfectly positioned in the sun-drenched Northeast corner of the highly sought-after Greenland Centre. This contemporary residence, designed by award-winning architects Woods Bagot and BVN, offers awe-inspiring panoramic views of the harbour and the surrounding eastern suburbs.

This exquisite modern apartment boasts the following

2 🔄 2 🔓 1 🖨

**View**: https://www.legendproperty.com.au/sale/nsw/syd ney-city/sydney/residential/apartment/7630862

Sze Chi (nettie) Lee 0478804430

Xudong (Thomas) Zhang 0405 274 048