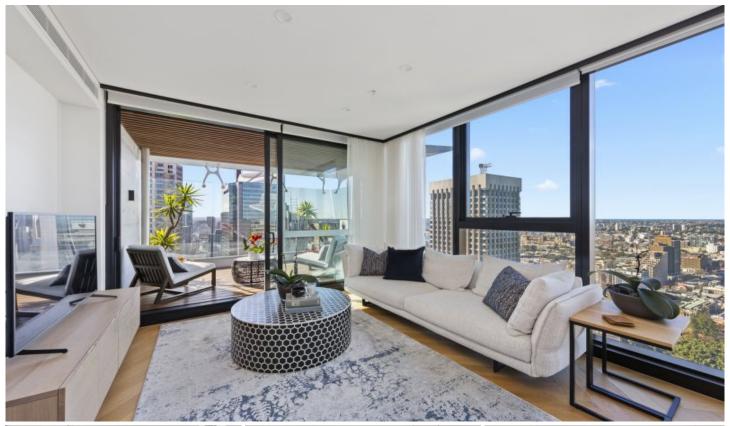

## Level 51/5102/117 Bathurst Street Sydney NSW

Sun drenched North-East Corner Modern apartment! Awaiting your inspection!

Indulge in the ultimate luxury lifestyle with this bright and airy two-bedroom apartment, perfectly positioned in the sun-drenched Northeast corner of the highly sought-after Greenland Centre. This contemporary residence, designed by award-winning architects Woods Bagot and BVN, offers awe-inspiring panoramic views of the harbour and the surrounding eastern suburbs.

With resort style facilities including swimming pool, sauna, gym and meeting facilities, take full advantage of a modern urban lifestyle set above Sydney's CBD and be minutes away from Sydney's top restaurants, shops and transport links.

This exquisite modern apartment boasts the following

2 🔄 2 🔓 1 🖨

**View**: https://www.legendproperty.com.au/sale/nsw/syd ney-city/sydney/residential/apartment/7630862

Sze Chi (nettie) Lee 0478804430

Xudong (Thomas) Zhang 0405 274 048